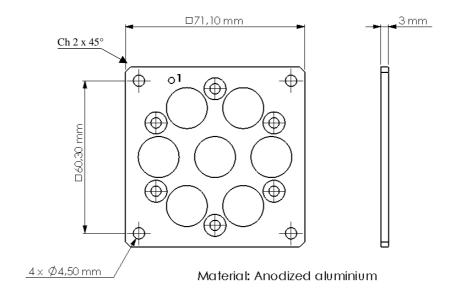

## R599 315 000

Title: SQUARE FLANGE

Issue Page 05.Oct.09 1/1

For R573 series, 3 to 6 positions with connectors 1.6/5.6, N, BNC, TNC

## <u>CAUTION:</u> Mounting Bracket may reduce the shocks and vibrations levels guaranteed for the standard product

| CREATION        |       |           |      |       | RADIALL              |
|-----------------|-------|-----------|------|-------|----------------------|
| N°:             |       |           |      |       | 101, rue P. Hoffmann |
| PEN/EP : CAT    |       |           |      |       | 93116 ROSNY/BOIS     |
| Name: LJ        |       |           |      |       | FRANCE               |
| Date: 05.Oct.09 |       |           |      |       | Tel: (33) 0149353535 |
| Appr.: PG       | Issue | Revisions | Name | Appr. | Fax: (33) 0148546363 |