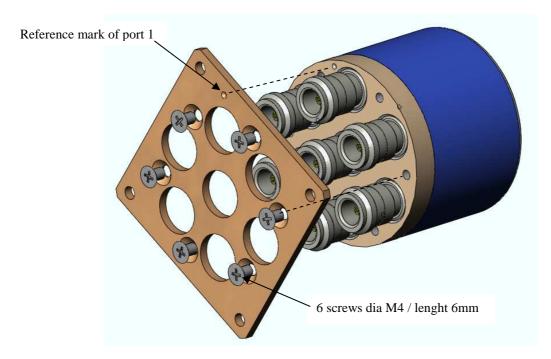

## MOUNTING PROCESS

- 1) Assemble the Square flange on the RF body of the switch as the following drawing below. CAUTION: don't forget to positione correctly the reference mark of port 1
- 2) Screw the six screws (delivered with the Square flange)